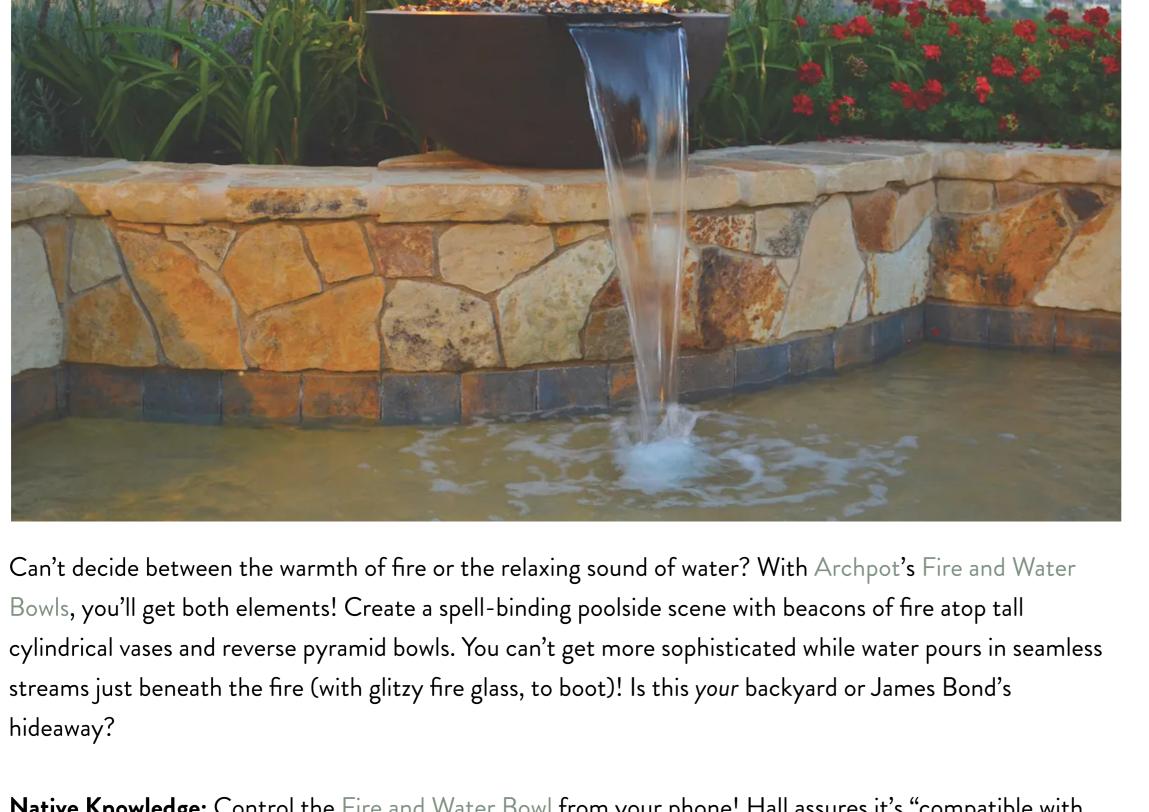

Hall advises adding water bowls and planter water bowls to "create your zen space and relax to the sound of falling water." Concrete Water Bowls come from "architecturally-inspired designs," whilst a unique Archpot planter bowl "with cascading water offers a cool effect to any landscape project." Add succulents or

## Native Knowledge: In describing Archpot's process, Hall says Archpot has "in-house design and moldmaking capabilities and collaborates with talented outside Landscape Designers and Architects." All of their products "are handmade on site using durable, lightweight Glass Fiber Reinforced Concrete (GFRC: a blend of glass fibers, sand and cement cast into a smooth surface with a choice of unique concrete finish).