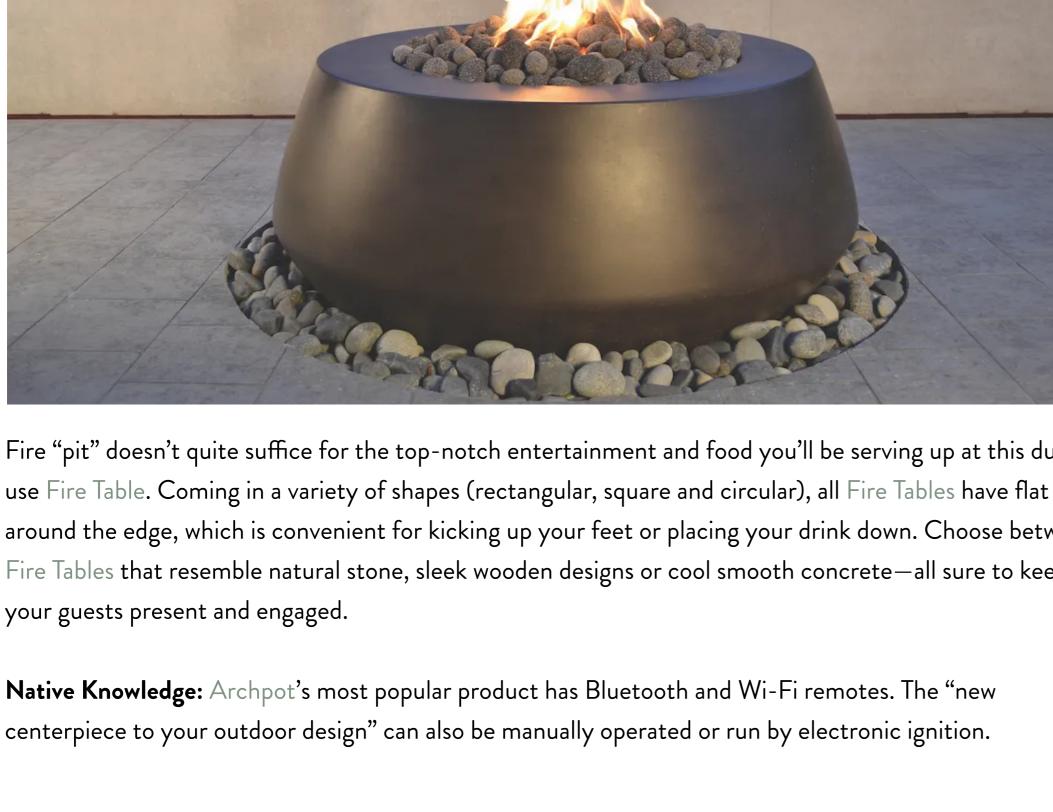

# Q LOCALE MAGAZINE DECEMBER 5, 2019 **BREITLING** Pottery Providing Sophisticated Class and Elemental Zen Has Never Been So Effortless

Written By: Elyse Ford

Photography Provided By: Steve Julien

When creating your ideal space, you surely dream of an atmosphere that's perfect for cozy date nights and get-togethers with friends and family. Archpot offers statement pieces that look like they're hand-selected from Mediterranean villas or Grecian temples, providing a warm, fiery glow and the sounds of cascading

1 Meet You at the Round Fire Table

2 Ambiance Fit for the Gods

pottery piece.

Archpot

15161 Van Buren St

714.895.3359

Midway City, CA 92655

eyesores! Their "Trash, ash and recycle" section aesthetically camouflages your disposal as another pretty