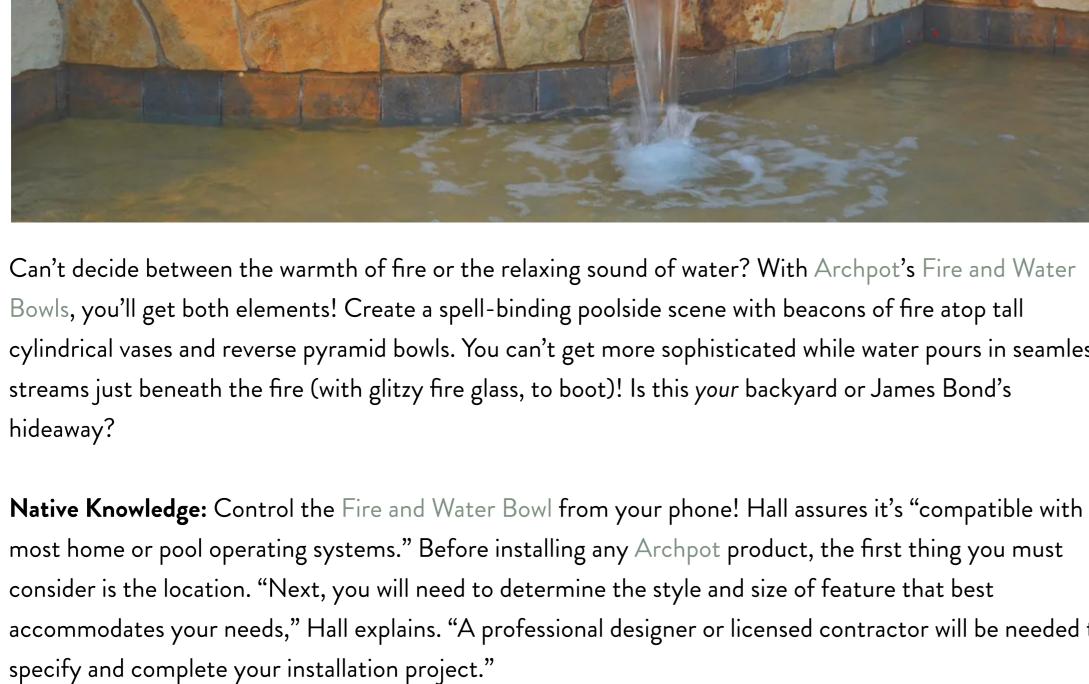

waterfalls in your homey haven. Archpot knows what they're doing; General Manager Tim Hall notes they're "the original fire vessel company, with over 25 years experience in GFRC casting and concrete finishing." In other words: you and your home are in good hands!

Hall advises adding water bowls and planter water bowls to "create your zen space and relax to the sound of falling water." Concrete Water Bowls come from "architecturally-inspired designs," whilst a unique Archpot planter bowl "with cascading water offers a cool effect to any landscape project." Add succulents or

## Native Knowledge: In describing Archpot's process, Hall says Archpot has "in-house design and moldmaking capabilities and collaborates with talented outside Landscape Designers and Architects." All of their products "are handmade on site using durable, lightweight Glass Fiber Reinforced Concrete (GFRC: a blend of glass fibers, sand and cement cast into a smooth surface with a choice of unique concrete finish).